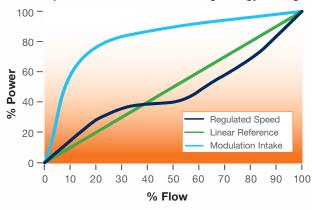

## Regulated Speed

Most air installations operate between 40% and 75% of full load capacity. A savings of 50% or more in energy costs can be achieved by supplying only the compressed air needed to meet the air demand. Available at 10 hp, the HR RS Series includes all of the features of the fixed speed hydrovane, yet is designed to consume the least amount of electricity to meet the air demand.